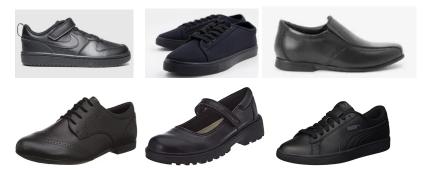

### **Footwear**

Black shoes or black trainers with no logo or a black logo Socks - dark coloured