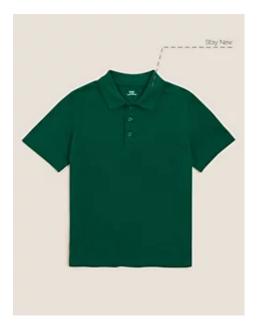

# PE Kit

Black shorts with no logo
Black jogging bottoms with no logo
Trainers or plimsolls with non marking soles - no logos
Green polo shirt with no logo