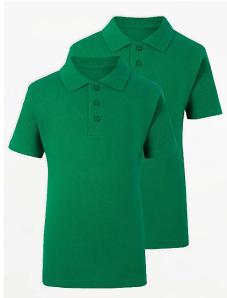

# PE Kit

Black shorts with no logo
Black jogging bottoms with no logo
Trainers or plimsolls with non marking soles - no logos
Green polo shirt with no logo