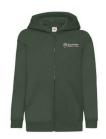

## Sweatshirt or hoodie

Green with a Woodbridge Road Academy logo. Hoodies are available with or without zips.

**Polo Shirt** 

White polo shirt or shirt with long or short sleeves