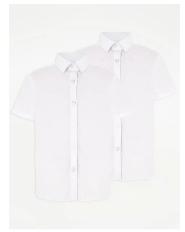

## Sweatshirt or hoodie

Green with a Woodbridge Road Academy logo. Hoodies are available with or without zips.

**Polo Shirt** 

White polo shirt or shirt with long or short sleeves