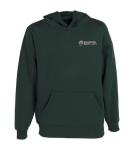

## Sweatshirt or hoodie

Green with a Woodbridge Road Academy logo. Hoodies are available with or without zips.

**Polo Shirt** 

White polo shirt or shirt with long or short sleeves