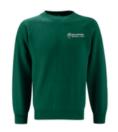

The green sweatshirt is available from the PMG Schoolwear website <u>here</u>. The other items of uniform may be purchased from a retailer of your choice.

## Sweatshirt or hoodie

Green with a Woodbridge Road Academy logo. Hoodies are available with or without zips.

**Polo Shirt** 

White polo shirt or shirt with long or short sleeves