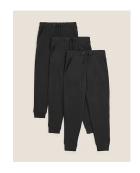

# **Our School Uniform**

We think uniform is important because it helps us to have a sense of belonging to Woodbridge Road Academy. We also think that it is a very useful routine. We have designed this uniform to be flexible and comfortable so that it removes any barriers to learning.

The green sweatshirt is available from the PMG Schoolwear website <u>here</u>. The other items of uniform may be purchased from a retailer of your choice.

### **Daily Uniform**





Black trousers or black jogging bottoms with no logo

### **Footwear**

Black shoes or black trainers with no logo or a black logo Socks - dark coloured



## Sweatshirt or hoodie

Green with a Woodbridge Road Academy logo. Hoodies are available with or without zips.







**Polo Shirt** 

White polo shirt or shirt with long or short sleeves







# PE Kit

Black shorts with no logo
Black jogging bottoms with no logo
Trainers or plimsolls with non marking soles - no logos
Green polo shirt with no logo





## Coats & bags

Outerwear including bags, coats and hats should not have offensive logos. This will be at the principal's discretion

Jewellery - stud earrings only in ears, piercings elsewhere on the body are not permitted.